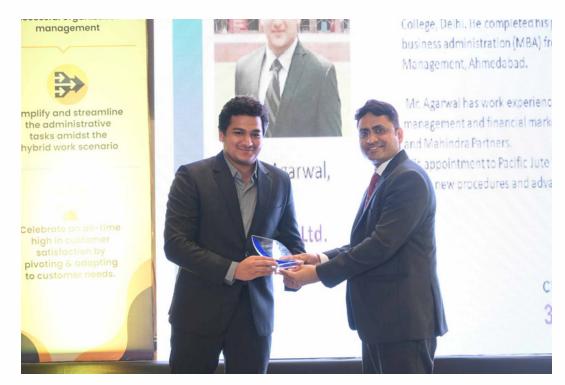

Mr Shivam Agarwal, Director of Pacific Jute also joined us to share how installing SAP B1 has contributed to the increase in profits.

"I believe that a company should sustain, grow and survive forever. For me, SAP was the only ERP provider that fulfilled this vision. It has helped us take many better management decisions" I am blessed to have Lee and Nee as our Support team, whenever there has been a problem with the SAP implementation,they have never said that something will not work. They have a very problemsolving mindset. They have always assured and helped us in SAP helping us in any aspect. I am thankful that Lee & Nee has been our support partner." - Mr Shivam Agarwal