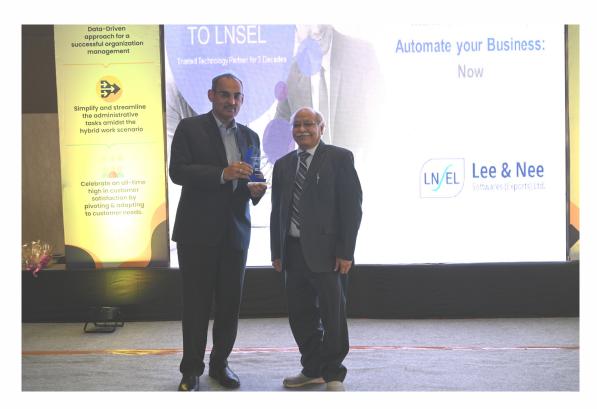

### SOME WORDS OF ENCOURAGEMENT BY OUR CLIENTS

We were joined by Mr Sourav Daspatnaik, Managing Director of Haldia Water Services Pvt Ltd

Mr Patnaik shared his experience with SAP B1 implementation done by LNSEL. Haldia Water Services is one of the largest PPP projects in Eastern India. It provides water supply for more than 100 industries. SAP has been implemented here within five months

"I must compliment the young team of Lee and Nee as they educated us about the benefits of SAP in our plant. We found out that SAP is scalable and B1 fulfills the requirements of MSMEs. It is cost effective as well. Efficiency, timeliness and accuracy is most important for us.

When you don't have a good implementation partner, you don't even know where to begin. Fortunately we had a good and able partner who was educating us and hand holding us to manage this entire plan. Providing us with strategic insights of cost and benefits." -Mr Sourav Daspattanik, Managing Director, Haldia Water Services